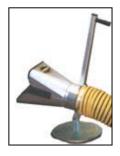

## Smog check-AU extractor

## Exhaust measurements without turbulence

The smog check-AU emissions extractor was especially designed in co-operation with car and truck inspection agencies to provide emissions control without causing faulty test results due to air sample dilution.

- Meets emissions test standards BAR-97 and TRGS-554
- Handles all sampling probe types
- Air volume adjustable damper
- Adjustable light weight floor stand
- Crush resistant exhaust hose
- High visibility yellow/black hose