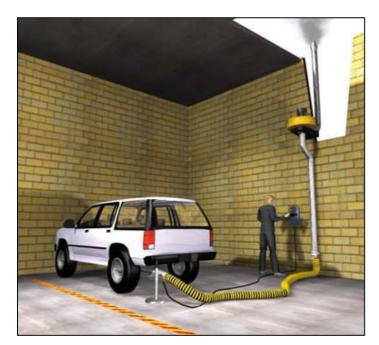

## Exhaust measurements without turbulence

The smog check-AU emissions extractor was especially designed in co-operation with car and truck inspection agencies to provide emissions control without causing faulty test results due to air sample dilution.

- Meets emissions test standards BAR-97 and TRGS-554
- Handles all sampling probe types
- Air volume adjustable damper
- Adjustable light weight floor stand
- Crush resistant exhaust hose
- High visibility yellow/black hose