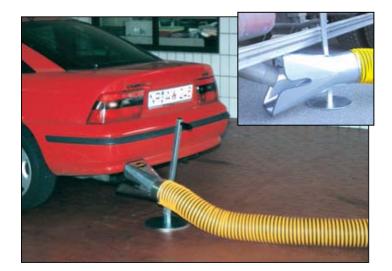

## Exhaust measurements without turbulence

The smog check-AU emissions extractor was especially designed in co-operation with car and truck inspection agencies to provide emissions control without causing faulty test results due to air sample dilution.

- Meets emissions test standards BAR-97 and TRGS-554
- Handles all sampling probe types
- Air volume adjustable damper
- Adjustable light weight floor stand
- Crush resistant exhaust hose
- High visibility yellow/black hose