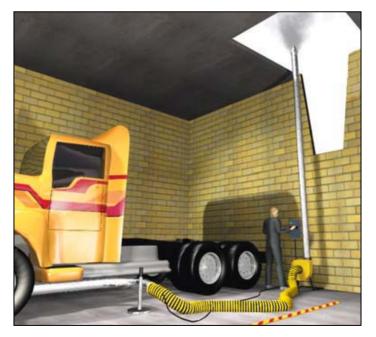

## Exhaust measurements without turbulence

The smog check-AU emissions extractor was especially designed in co-operation with car and truck inspection agencies to provide emissions control without causing faulty test results due to air sample dilution.

- Meets emissions test standards BAR-97 and TRGS-554
- Handles all sampling probe types
- Air volume adjustable damper
- Adjustable light weight floor stand
- Crush resistant exhaust hose
- High visibility yellow/black hose