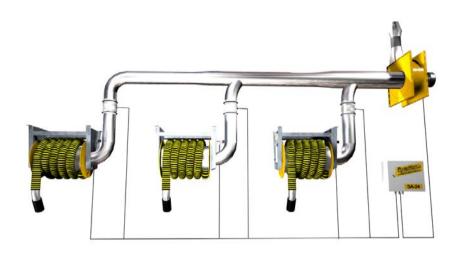

# **Intelligent Control Equipment**

PlymoVent Starter SA-24/75 and Micro switch MSR-24/2

The starter SA-24/75 make it possible to an automatic start of the fan by activate a micro switch mounted on SER hose reel. The starter SA-24/75 has an impulse from the micro switch MSR-24/2. When the hose is retracted the fan will stop.

# PlymoVent Starter SA-24/75 with MD-damper and micro switch

This control system is recommended when you require that only the exhaust drop you are using has air flow and all others are closed while not in use. When you pull down the hose the micro switch activates the damper and the fan starts.

This system reduces the size of your fan, duct work and energy costs by working on demand, not all the time.