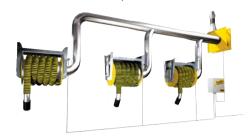

# **Intelligent Control Equipment**

PlymoVent Starter SA-24/75 and Micro switch MSR-24/2

The starter SA-24/75 make it possible to an automatic start of the fan by activate a micro switch mounted on SER hose reel. The starter SA-24/75 has an impulse from the micro switch MSR-24/2. When the hose is retracted the fan will stop.

# PlymoVent Starter SA-24/75 with MD-damper and micro switch

This control system is recommended when you require that only the exhaust drop you are using has air flow and all others are closed while not in use. When you pull down the hose the micro switch activates the damper and the fan starts.

This system reduces the size of your fan, duct work and energy costs by working on demand, not all the time.