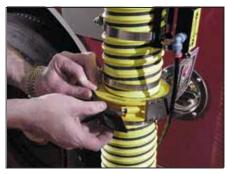

## Adjustable Safety Disconnect Coupling - The safest decision you can make

PlymoVent has developed a new patented adjustable Safety Disconnect Coupling. The new design allows different settings of release force suitable to all applications.

- Fully adjustable from 60 kg / 132 lbs to 90 kg / 200 lbs
- Soft cover will not scratch vehicle
- Easily snaps back together