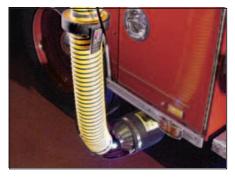

## Adjustable Safety Disconnect Coupling - The safest decision you can make

PlymoVent has developed a new patented adjustable Safety Disconnect Coupling. The new design allows different settings of release force suitable to all applications.

The safety disconnect coupling is to protect your investment from unexpected work place occurences, such as when a service technician forgets to remove the exhaust hose from the vehicle before moving it. The safety disconnect coupling will automatically separate to protect the vehicle and your exhaust system.